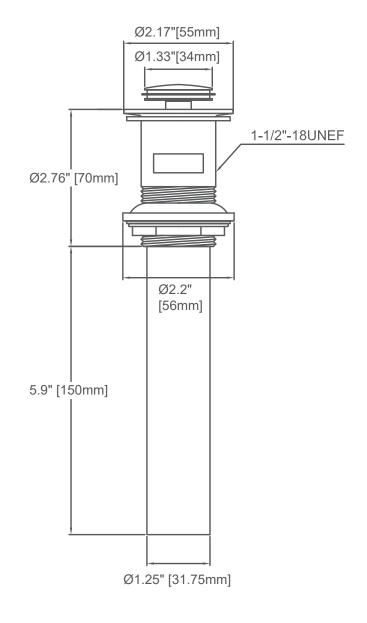

## **ORDERING CODE**

| Product | Tops                             |                                                                                                                                                                                     | Finish                                  |                                                                                                                |
|---------|----------------------------------|-------------------------------------------------------------------------------------------------------------------------------------------------------------------------------------|-----------------------------------------|----------------------------------------------------------------------------------------------------------------|
| 630J1   | -                                |                                                                                                                                                                                     |                                         |                                                                                                                |
|         | S1<br>B1<br>S2<br>B2<br>B3<br>B4 | 1-3/8" Stainless steel, Round<br>1-3/8" Solid brass, Round<br>2-3/8" Stainless steel, Round<br>2-3/8" Solid brass, Round<br>2-3/4" Solid brass, Round<br>2-3/4" Solid brass, Square | SS<br>SN<br>ORB<br>CP<br>SNPVD<br>Other | Stainless steel Natural<br>Satin Nickel<br>Oil Rubbed Bronze<br>Chrome Plated<br>PVD<br>Other Specified Finish |