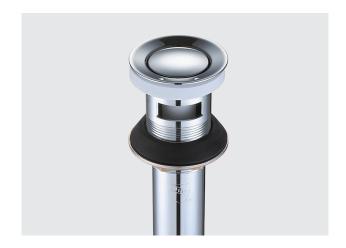

## **DESCRIPTION**

All Brass Clicker Pop up (with 1-3/8" Brass Clicker Plunger)

## **FEATURE**

- CSA Certified and Patented clicker design
- Easily CONVERT the look of the drain top to any style plunger or fixed position drain cap
- Easy Installation without need for linkage adjustment
- Easily Clean the trapped sediment out of the drain, allow quick access of cleaning tool from top